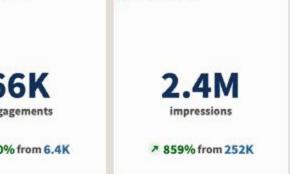

IVE TO PARTNER TOGETHER WITH NESSES TO KEEP THE DISTRICT CLEAN.

BOWSER, MAYO

🛗 🔵 Oct 01, 2021 - Sep 29, 2022 🔵 Oct 01, 2020 - Oct 01, 2021 🗸

Developed, implemented, monitored, and evaluated marketing campaigns in line with the District's overall strategy. Analyzed previous campaign performance and set key performance indicators. Contributed to the planning process by providing input and influence on marketing plans. Achieved notable results such as an increase of 2,000 organic followers on Twitter and 2.5 million impressions for the fiscal year.

Post key interactions > Type Post key interactions 1 Post key interactions > Type Likes 
 Retweets 
 Replies 
 Quote tweets 2500 2 107% 8.9K Likes 2000 2 84.1% 2.2K Retweets **13K** 1500 1000 ≥ 145% 1.6K engagements Replies 500 @ > 115% from 6.2K Quote tweets > 1.1K% 648 Current: 13,292 2022 Mar '22 Nov '21 Previous: 6,180

| O Followers        | Followers     Inv 20     N(1)     Nuv1 | a magna ang ang ang ang ang ang ang ang ang | Net new followers | 19K                  | Mentions | * 153% 18K       |
|--------------------|----------------------------------------|---------------------------------------------|-------------------|----------------------|----------|------------------|
|                    | AM                                     |                                             |                   | messages             | DMs      | * 99.1% 547      |
| 23K                | 2000                                   |                                             | 2.5K              | a contraction and    |          |                  |
| * 12.1% from 20K   |                                        | ง หล่าม เข้าม                               | ≠ 166% from 930   | Post engagement rate | 0 0      | O Post engagemen |
| O Mentions         | O Post retweets                        | O Post likes                                | O Post replies    |                      |          |                  |
|                    |                                        |                                             |                   | 4.059                | %        | 66               |
| 18K                | 2.2K                                   | 8.9K                                        | 1.6K<br>replies   | engagement r         | ate      | engag            |
| • * 153% from 7.3K | * 84.1% from 1.2K                      | * 107% from 4.3K                            | ↗ 145% from 637   | > 3.16 from 0.       | .9%      | ≥ 940%           |