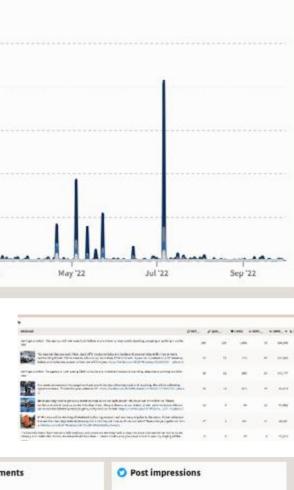

IVE TO PARTNER TOGETHER WITH NESSES TO KEEP THE DISTRICT CLEAN.

BOWSER, MAYO

🛗 🔵 Oct 01, 2021 - Sep 29, 2022 🔵 Oct 01, 2020 - Oct 01, 2021 🗸

Developed, implemented, monitored, and evaluated marketing campaigns in line with the District's overall strategy. Analyzed previous campaign performance and set key performance indicators. Contributed to the planning process by providing input and influence on marketing plans. Achieved notable results such as an increase of 2,000 organic followers on Twitter and 2.5 million impressions for the fiscal year.

Post key interactions > Type Post key interactions 1 Post key interactions > Type Likes 
 Retweets 
 Replies 
 Quote tweets 2500 2 107% 8.9K Likes 2000 2 84.1% 2.2K Retweets **13K** 1500 1000 ≥ 145% 1.6K engagements Replies 500 @ > 115% from 6.2K Quote tweets > 1.1K% 648 Current: 13,292 2022 Mar '22 Nov '21 Previous: 6,180

| O Followers        | Followers     Inv 20     N(1)     Nuv1 | a magna ang ang ang ang ang ang ang ang ang | Net new followers | 19K                  | Mentions | * 153% 18K       |
|--------------------|----------------------------------------|---------------------------------------------|-------------------|----------------------|----------|------------------|
|                    | AM                                     |                                             |                   | messages             | DMs      | * 99.1% 547      |
| 23K                | 2000                                   |                                             | 2.5K              | a contraction and    |          |                  |
| * 12.1% from 20K   |                                        | ง หล่าม เข้าม                               | ≠ 166% from 930   | Post engagement rate | 0 0      | O Post engagemen |
| O Mentions         | O Post retweets                        | O Post likes                                | O Post replies    |                      |          |                  |
|                    |                                        |                                             |                   | 4.059                | %        | 66               |
| 18K                | 2.2K                                   | 8.9K                                        | 1.6K<br>replies   | engagement r         | ate      | engag            |
| • * 153% from 7.3K | * 84.1% from 1.2K                      | * 107% from 4.3K                            | ↗ 145% from 637   | > 3.16 from 0.       | .9%      | ≥ 940%           |