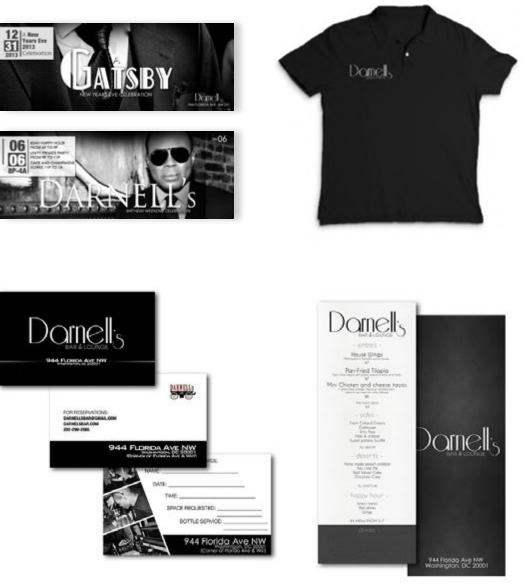

#### Darnell's Mocha Lounge, Marketing Manager, 2010 – 2015.

Developed and maintained the brand identity, promoting events through the design and production of flyers, business cards, posters, and other printed materials. Utilized social media platforms such as Facebook, Twitter, and Wordpress to execute strategic marketing campaigns.

### DARNELL'S BAR - MARKETING MANAGING

I have experience in developing and maintaining brand identity for clients through the design and production of various print materials, such as flyers, posters such as Facebook, Twitter,

and business cards. Additionally, and Wordpress. One of my I have experience in executing strategic marketing campaigns using social media platforms,

key clients was Darnell Perkins of Darnell's Mocha Lounge, where I not only helped promote website to highlight the daily events through social media but

also increased the business' online presence by creating and maintaining a CMS-based functions of the establishment.