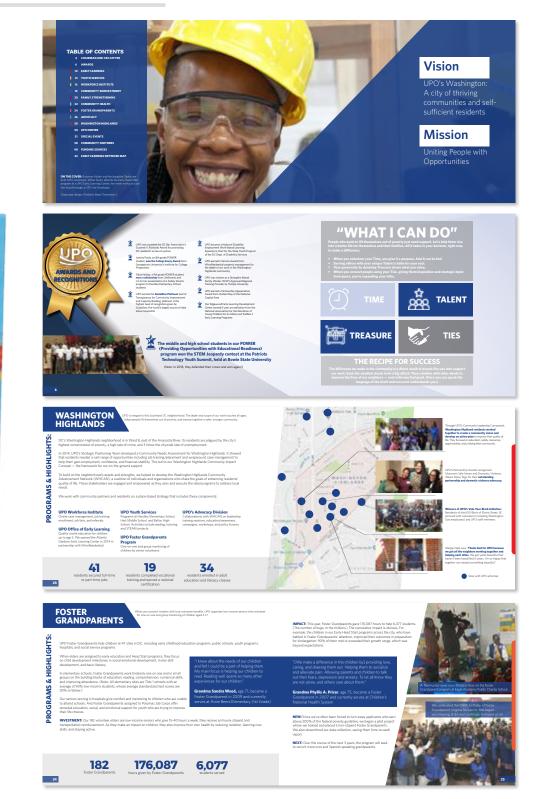

#### **Department of Public Works - DC Government** Communications Specialist, 2019 - Current.

- Ensured a high-level understanding of target audiences through research. insights, and segmentation information to develop campaigns that addressed all users.
- Effectively managed timelines throughout the campaign process, collaborating with multiple government agencies to deliver successful campaigns.
- Monitored campaign performance and optimized activity to maximize results.
- Shared campaign evaluation reports and key learnings with team and management to inform future marketing and communications activity.
- Ensured all campaign and marketing creative outputs were developed in line with guidelines and approved through appropriate channels.
- Provided creative and media support across the organization.
- Conceptualized, planned, designed, and produced a wide range of specialized graphic and/or illustrative material. including multimedia concepts.
- Coordinated vendors for printing and publication services. Provided technical advice and guidance. Negotiated and placed all procurements for the office of communications.
- Produced videos and animated portions of live videos using computers and video production equipment.
- Generated ideas to portray concepts and advertise products/services.
- Maintained brand consistency and increased user-friendliness in digital products.

- Worked with the OITS to optimize web applications and mobile apps. Analyzed research and feedback to gain user insight and incorporate feedback into new designs.
- Performed web maintenance in Drupal system. Managed web content for dpw. dc.gov, snow.dc.gov, and DPW intranet site
- Developed and maintained social media presence on Twitter, Facebook, and Instagram.
- Created and managed social media and monthly newsletter calendars, that delivered to over 50k DC residents
- Developed visual information materials • including printed publications, multimedia, video, photography, exhibits, logos, signs, and certificates.
- Collaborated with customers and subject matter experts to determine project themes and goals, and developed concepts, layouts, and designs.
- Created customer-friendly brochures and advertisements for events and campaigns.
- Photographed and developed videos for events, press conferences, and trainings.
- Developed a seamless social media strategy for recycling education.
- Developed, implemented, monitored, and evaluated snow campaign progress in line with the District Snow Team's marketing strategy. Analyzed previous snow campaign performance and set campaign KPIs.
- Influenced and provided input into marketing plans throughout the campaign planning process.
- Increased social media impressions for DPWDC accounts, including gaining an additional 2K organic followers on Twitter and 2.5M impressions for the year (FY22).

#### United Planning Organization, Print and Digital Communications Manager, 2017 – 2019.

Implemented a new corporate identity, including revamped promotional materials and a fully responsive web design. Led social media strategy and editorial calendar development. Executed targeted e-mail and social media campaigns, resulting in a 21% increase in engagement and donations for two key initiatives.