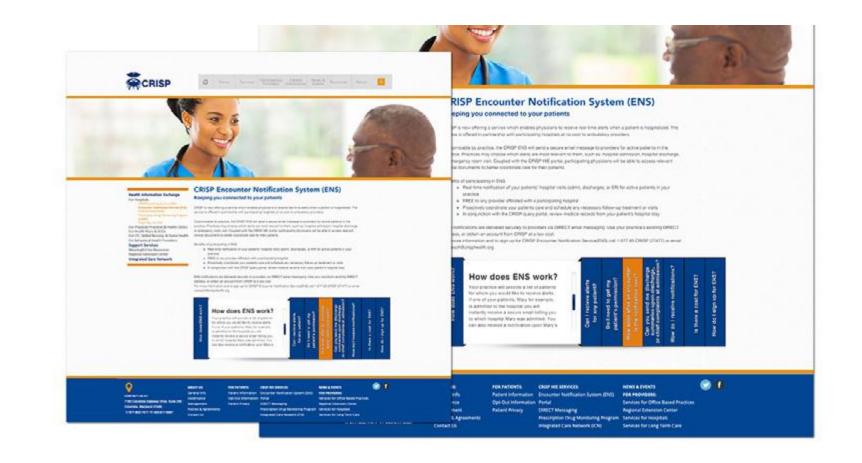

### CHESAPEAKE REGIONAL INFORMATION SYSTEM

As a web developer, I have experience notable projects was the redesign in designing and implementing a new of the website for CRISP, a regional web presence for clients. One of my health information exchange (HIE)

serving Maryland and the District of Columbia. My work included the integration of new features such as a

responsive design, a blog, interactive buttons, and contact forms to improve the user experience.