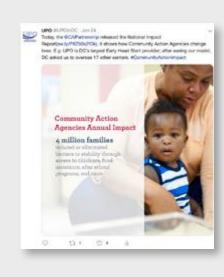

### UNITED PLANNING ORGANIZATION

Implemented a new corporate identity, including revamped promotional materials and a fully responsive web design. Led social media strategy and editorial calendar

development. Executed in a 21% increase targeted e-mail and social media campaigns, resulting

in engagement and donations for two key initiatives.