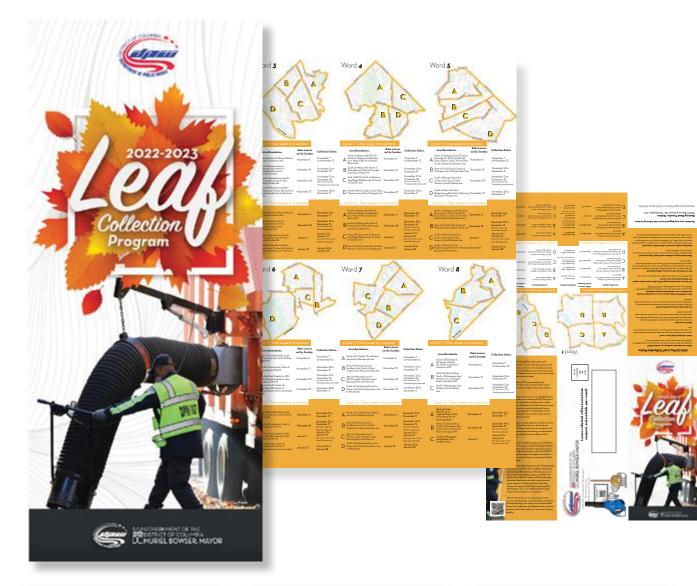

### WESTAR AUTO PARTS

Developed and designed web and print graphics for an international shipper of specialized auto parts, including 2013-2016 catalog covers and convention materials.

As a Communications Specialist for the DC Government, I played a key role in the development and execution of both digital and print campaigns, including the successful

fall leaf brochure, which was distributed to over 100,000 DC residents.