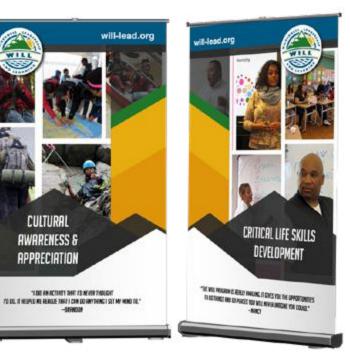

#### **CREDIT UNION MIRACLE DAY RUN**

national series of The Credit Union Cherry Blossom Ten Mile to support the Children's Run® in Washington, D.C. This Miracle Network alliance of project brought together credit

unions and partners nationwide premier hospitals for children.

My contributions included the creation of a printed media kit for sponsors, posters, and direct mailers to potential donors.

Hospitals annually