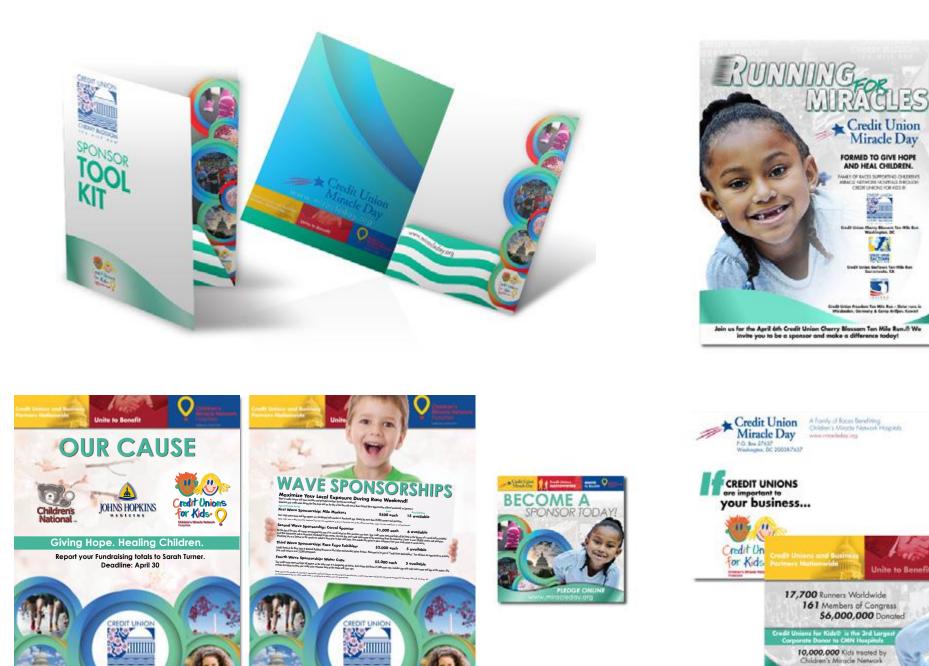

#### **CREDIT UNION MIRACLE DAY RUN**

national series of The Credit Union Cherry Blossom Ten Mile to support the Children's Run® in Washington, D.C. This Miracle Network alliance of project brought together credit

unions and partners nationwide premier hospitals for children.

My contributions included the creation of a printed media kit for sponsors, posters, and direct mailers to potential donors.

Hospitals annually