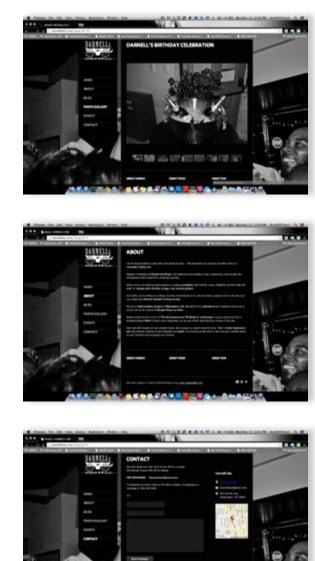

#### Darnell's Mocha Lounge, Marketing Manager, 2010 – 2015.

Developed and maintained the brand identity, promoting events through the design and production of flyers, business cards, posters, and other printed materials. Utilized social media platforms such as Facebook, Twitter, and Wordpress to execute strategic marketing campaigns.

### DARNELL'S BAR - MARKETING MANAGING

I have experience in developing and maintaining brand identity for clients through the design and production of various print materials, such as flyers, posters such as Facebook, Twitter,

and business cards. Additionally, and Wordpress. One of my I have experience in executing strategic marketing campaigns using social media platforms,

key clients was Darnell Perkins of Darnell's Mocha Lounge, where I not only helped promote website to highlight the daily events through social media but

also increased the business' online presence by creating and maintaining a CMS-based functions of the establishment.