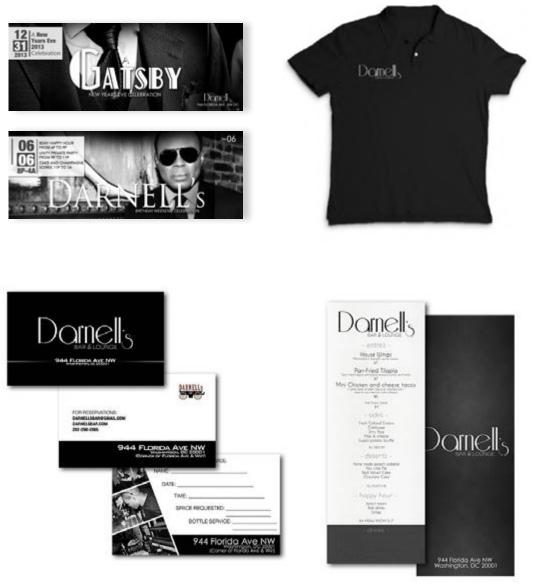

#### Darnell's Mocha Lounge, Marketing Manager, 2010 – 2015.

Developed and maintained the brand identity, promoting events through the design and production of flyers, business cards, posters, and other printed materials. Utilized social media platforms such as Facebook, Twitter, and Wordpress to execute strategic marketing campaigns.

### DARNELL'S BAR - MARKETING MANAGING

I have experience in developing and maintaining brand identity for clients through the design and production of various print materials, such as flyers, posters such as Facebook, Twitter,

and business cards. Additionally, and Wordpress. One of my I have experience in executing strategic marketing campaigns using social media platforms,

key clients was Darnell Perkins of Darnell's Mocha Lounge, where I not only helped promote website to highlight the daily events through social media but

also increased the business' online presence by creating and maintaining a CMS-based functions of the establishment.