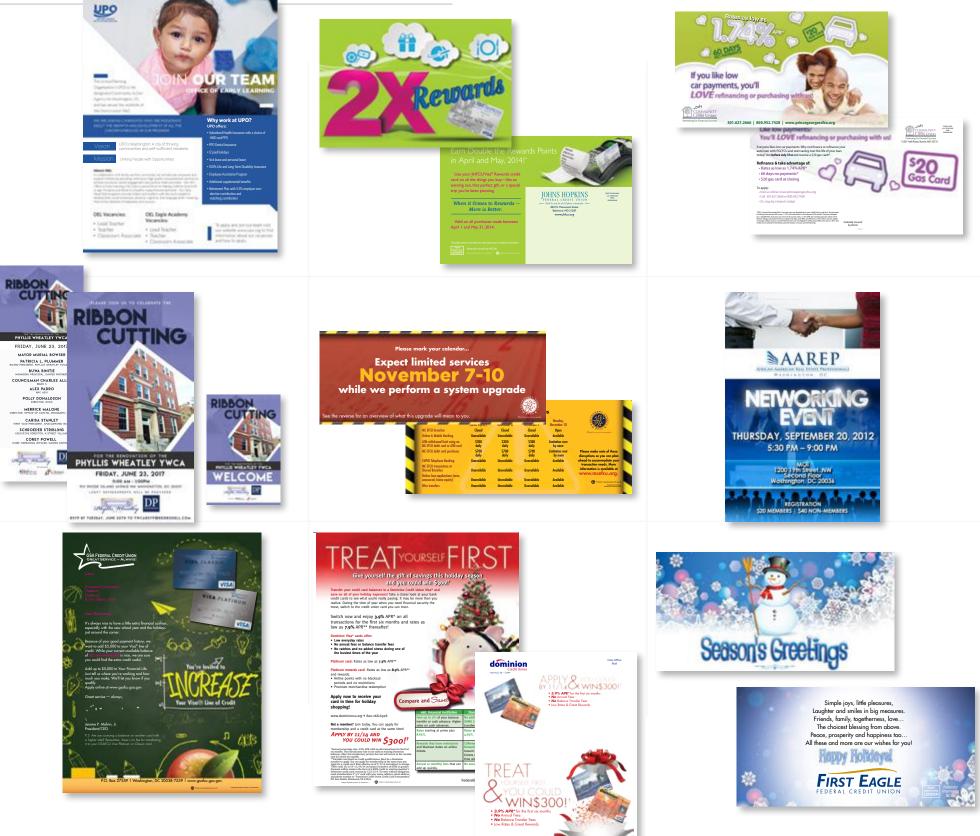

### **PRINTED MEDIA**

While actively seeking freelance clients, I have developed strong relationships with party promoters and marketing staff of small venues. Highly experienced in creating visually impactful promotional materials, including 4x6 and 5x7 flyers. Continuously strive to provide effective solutions to enhance event promotion.

As a communications professional, I have a portfolio of diverse logos for local businesses and events, showcasing my signature simplistic and bold style while effectively capturing the essence of each organization.