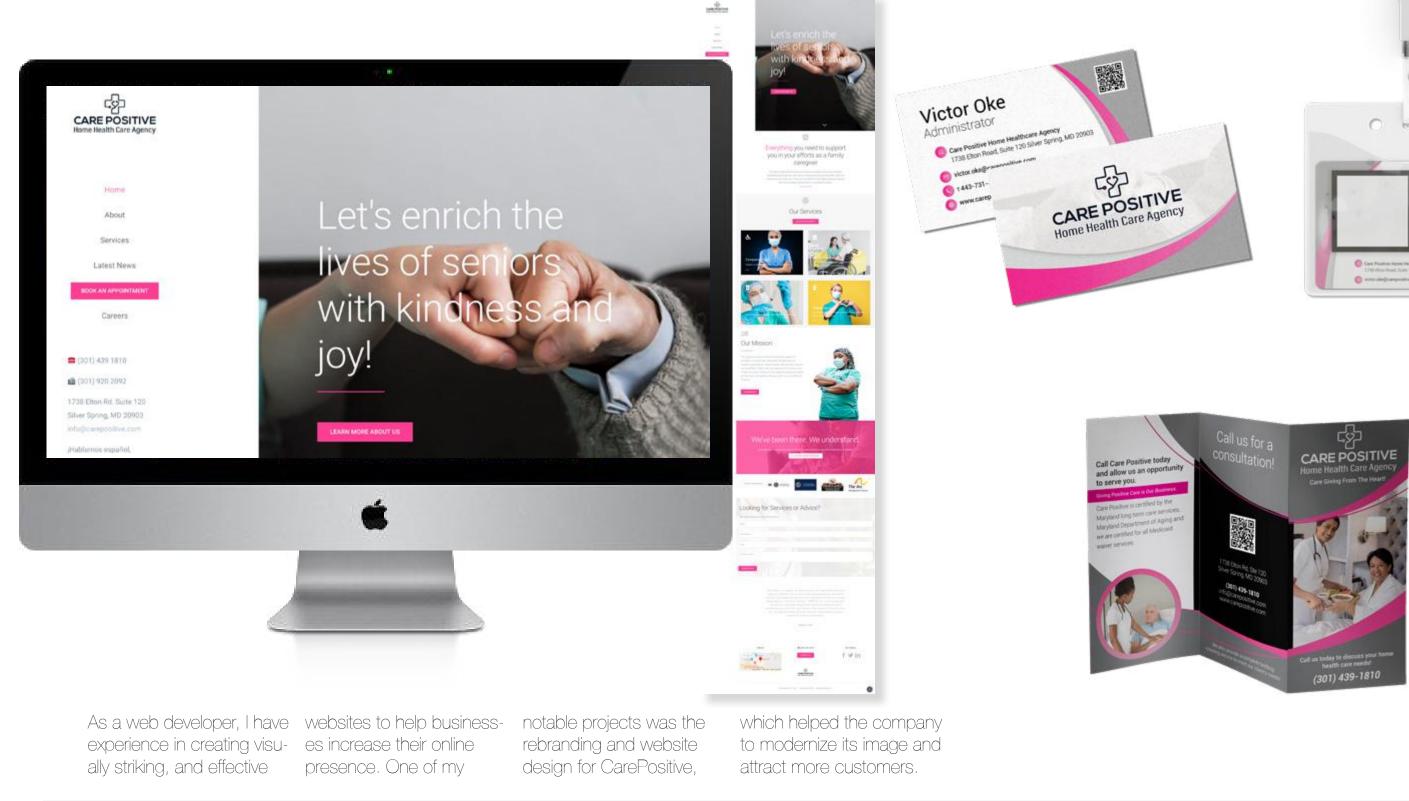

### CAREPOSITIVE

### CHESAPEAKE REGIONAL INFORMATION SYSTEM

As a web developer, I have experience notable projects was the redesign in designing and implementing a new of the website for CRISP, a regional web presence for clients. One of my health information exchange (HIE)

serving Maryland and the District of Columbia. My work included the integration of new features such as a

responsive design, a blog, interactive buttons, and contact forms to improve the user experience.