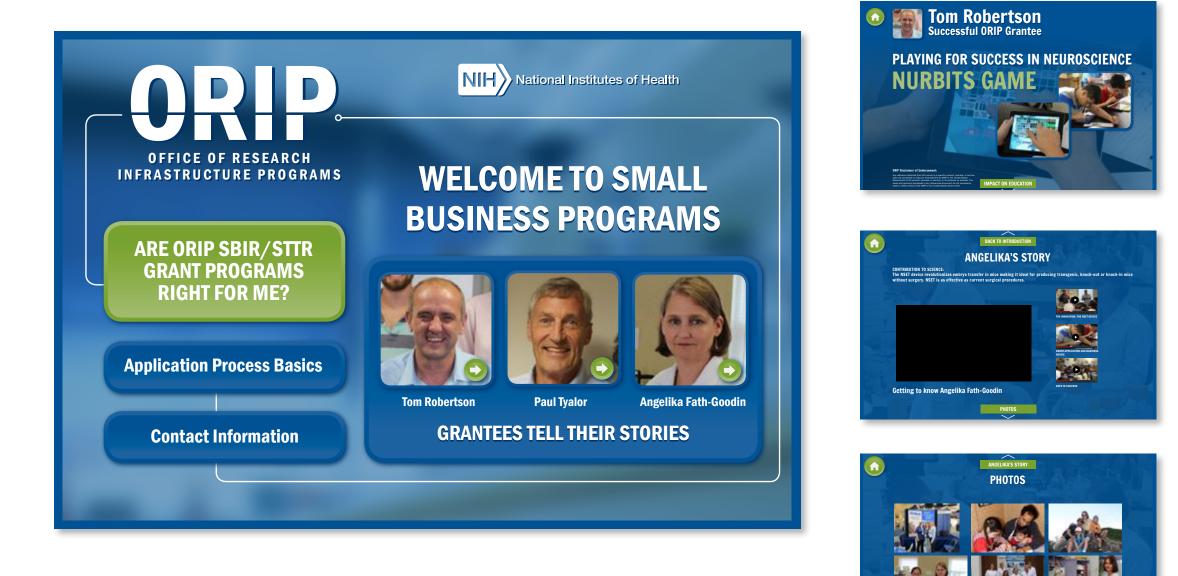

### **ORIP GRANT KIOSK PROGRAM**

I was contracted by<br/>the Office of Research<br/>Infrastructure Programs<br/>(ORIP) - a branch of theNational Institutes of Health<br/>(NIH) - to design and<br/>implement a kiosk program<br/>for an event. The programaimed to promote the<br/>organization's mission of<br/>funding scientific human<br/>and physical resources toprevent disease. The kiosk<br/>featured interactive videos<br/>and a form to collect<br/>information from attendees.

MORE INFO