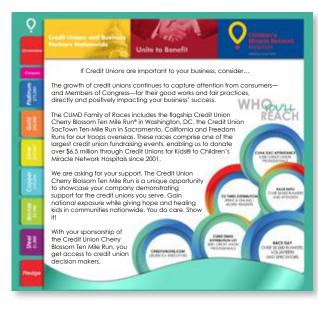

#### **CREDIT UNION MIRACLE DAY RUN**

national series of The Credit Union Cherry Blossom Ten Mile to support the Children's Run® in Washington, D.C. This Miracle Network alliance of project brought together credit

unions and partners nationwide premier hospitals for children.

My contributions included the creation of a printed media kit for sponsors, posters, and direct mailers to potential donors.

Hospitals annually