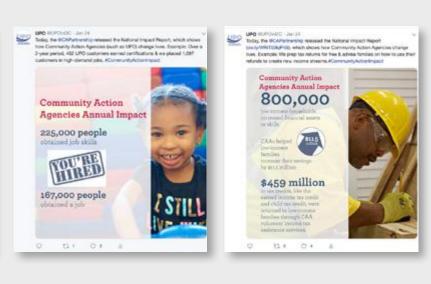

### UNITED PLANNING ORGANIZATION

Implemented a new corporate identity, including revamped promotional materials and a fully responsive web design. Led social media strategy and editorial calendar

development. Executed in a 21% increase targeted e-mail and social media campaigns, resulting

in engagement and donations for two key initiatives.