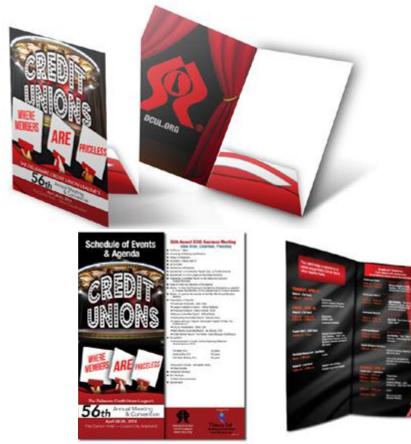

#### **CREDIT UNION MIRACLE DAY RUN**

national series of The Credit Union Cherry Blossom Ten Mile to support the Children's Run® in Washington, D.C. This Miracle Network alliance of project brought together credit

unions and partners nationwide premier hospitals for children.

My contributions included the creation of a printed media kit for sponsors, posters, and direct mailers to potential donors.

Hospitals annually