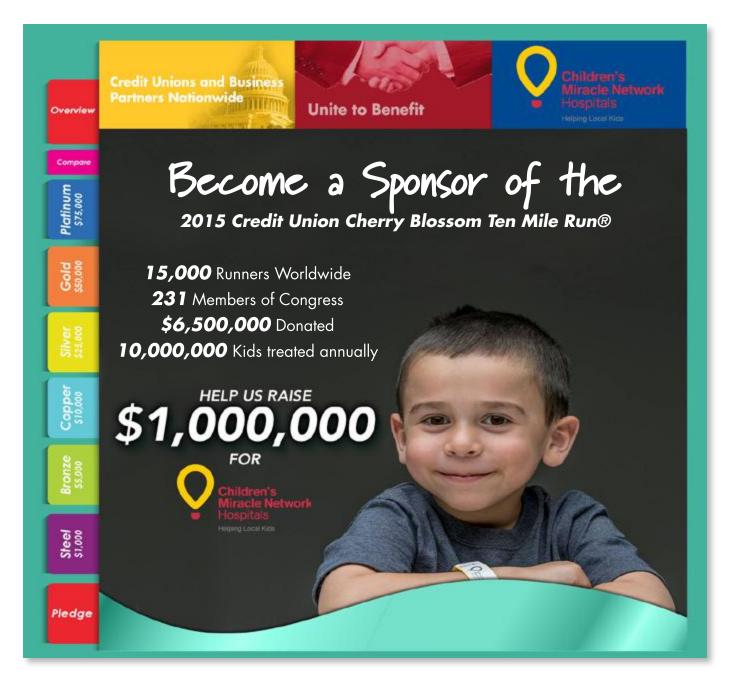

#### **CREDIT UNION MIRACLE DAY RUN**

national series of The Credit Union Cherry Blossom Ten Mile to support the Children's Run® in Washington, D.C. This Miracle Network alliance of project brought together credit

unions and partners nationwide premier hospitals for children.

My contributions included the creation of a printed media kit for sponsors, posters, and direct mailers to potential donors.

Hospitals annually